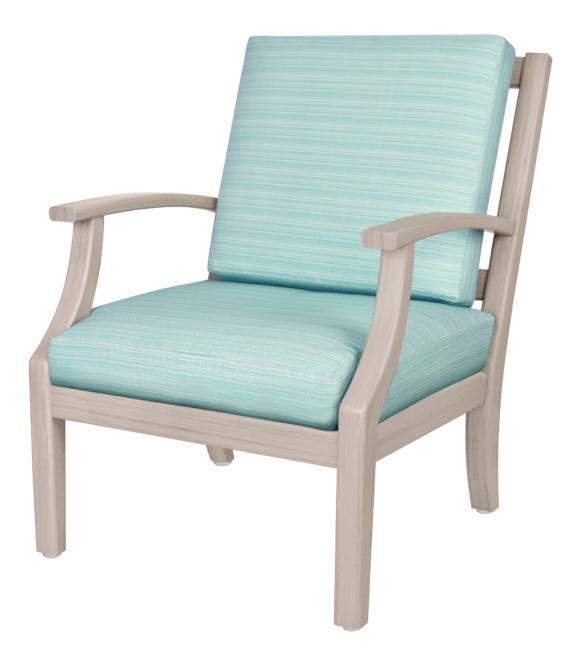

## KWalu. Furnishing the Future™

Designed to Last<sup>®</sup> outdoor; this is the Arezzo Lounge chair and love seat with wide slat frame designs and generously filled cushions producing the utmost in extremely comfortable outdoor seating. Kwik Dry cushion construction allows moisture to flow through swiftly and dry fast. Interlocking cushion design keeps them in place.

Model: AREL1 28W 33.5D 37.5H 23SW 20SD 19SH 26AH

Waterproof Outdoor UV Protected Frame Special additive protects frame against the elements and damaging ultraviolet rays.

Steel Reinforced Our patented steelreinforced joint system uses over 20 pieces of steel in most Kwalu chairs. Stop ongoing and costly furniture replacement.