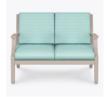

## KWalu. Furnishing the Future™

Designed to Last<sup>®</sup> outdoor; this is the Arezzo Lounge chair and love seat with wide slat frame designs and generously filled cushions producing the utmost in extremely comfortable outdoor seating. Kwik Dry cushion construction allows moisture to flow through swiftly and dry fast. Interlocking cushion design keeps them in place.

Number of Seats Choose from 2 seat styles – lounge chair and love seat.

Features

Replacement Cushions Please contact a sales associate to purchase additional or replacement cushions.

Optional Floor Mounting A set of 4 L-shaped brackets and 8 screws to secure the brackets to the product are provided. Screws to attach brackets to the floor are not included.