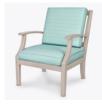

## KWalu. Furnishing the Future™

Designed to Last<sup>®</sup> outdoor; this is the Arezzo Lounge chair and love seat with wide slat frame designs and generously filled cushions producing the utmost in extremely comfortable outdoor seating. Kwik Dry cushion construction allows moisture to flow through swiftly and dry fast. Interlocking cushion design keeps them in place.

Number of Seats Choose from 2 seat styles – lounge chair and love seat.

Features

Replacement Cushions Please contact a sales associate to purchase additional or replacement cushions.

Optional Floor Mounting A set of 4 L-shaped brackets and 8 screws to secure the brackets to the product are provided. Screws to attach brackets to the floor are not included.