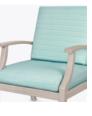

## KWalu. Furnishing the Future™

Designed to Last<sup>®</sup> outdoor; this is the Arezzo Lounge chair and love seat with wide slat frame designs and generously filled cushions producing the utmost in extremely comfortable outdoor seating. Kwik Dry cushion construction allows moisture to flow through swiftly and dry fast. Interlocking cushion design keeps them in place.

Model: AREL1 28W 33.5D 37.5H 23SW 20SD 19SH 26AH

Waterproof Outdoor UV Protected Frame Special additive protects frame against the elements and damaging ultraviolet rays.

Steel Reinforced Our patented steelreinforced joint system uses over 20 pieces of steel in most Kwalu chairs. Stop ongoing and costly furniture replacement.